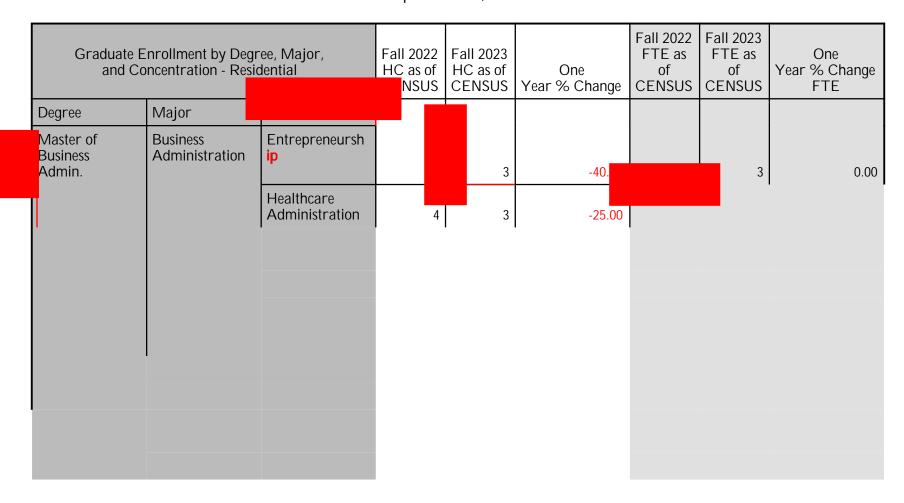

Psychologm d BT /TT4 11.09Tf 130.5 1459 Td .EeD d5n.08 Td (1)Tj ET D d 9.76 180 854 0.48 re BD d D d 9.28 Psychologm d BT

| and Concentration - Residential |             | Fall 2022<br>HC as of<br>CENSUS | Fall 2023<br>HC as of<br>CENSUS | One<br>Year % Change | Fall 2022<br>FTE as<br>of<br>CENSUS | Fall 2023<br>FTE as<br>of<br>CENSUS | One<br>Year % Change<br>FTE |        |
|---------------------------------|-------------|---------------------------------|---------------------------------|----------------------|-------------------------------------|-------------------------------------|-----------------------------|--------|
| Degree                          | Major       | Concentration                   |                                 |                      |                                     |                                     |                             |        |
| Master of Arts                  | Total       | Total                           | 325                             | 322                  | -0.92                               | 215                                 | 218                         | 1.34   |
|                                 | Apologetics | Cultural                        | 2                               | 2                    | 0.00                                | 1                                   | 1                           | 33.33  |
|                                 |             | Philosophical                   | 6                               | 4                    | -33.33                              | 3                                   | 2                           | -43.33 |
|                                 |             | None                            | 2                               | 2                    | 0.00                                | 1                                   | 1                           | 33.33  |
|                                 | Biblical    |                                 |                                 |                      |                                     |                                     |                             |        |

| and Concentration - Residential |                                      | Fall 2022<br>HC as of<br>CENSUS | Fall 2023<br>HC as of<br>CENSUS | One<br>Year % Change | Fall 2022<br>FTE as<br>of<br>CENSUS | Fall 2023<br>FTE as<br>of<br>CENSUS | One<br>Year % Change<br>FTE |        |
|---------------------------------|--------------------------------------|---------------------------------|---------------------------------|----------------------|-------------------------------------|-------------------------------------|-----------------------------|--------|
| Degree                          | Major                                | Concentration                   |                                 |                      |                                     |                                     |                             |        |
| Master of Arts                  | Christian<br>Leadership              | None                            | 6                               | 7                    | 16.67                               | 4                                   | 5                           | 33.33  |
|                                 |                                      | Practical<br>Theology           | 3                               | 1                    | -66.67                              | 2                                   | 0                           | -80.00 |
|                                 | Clinical Mental<br>Health Counsel    | None                            | 98                              | 99                   | 1.02                                | 65                                  | 67                          | 2.56   |
|                                 | Christian<br>Psychological<br>Studie | None                            | 2                               | 3                    | 50.00                               | 2                                   | 2                           | 16.67  |
|                                 | Christian<br>Psychology              | None                            | 6                               | 4                    | -33.33                              | 4                                   | 2                           | -58.33 |
|                                 | History                              | None                            | 6                               | 7                    | 16.67                               | 5                                   | 5                           | 14.29  |
|                                 | Human Services                       | Professional                    |                                 | •                    |                                     |                                     |                             |        |
|                                 |                                      |                                 |                                 |                      |                                     |                                     |                             |        |
|                                 |                                      |                                 |                                 |                      |                                     |                                     |                             |        |