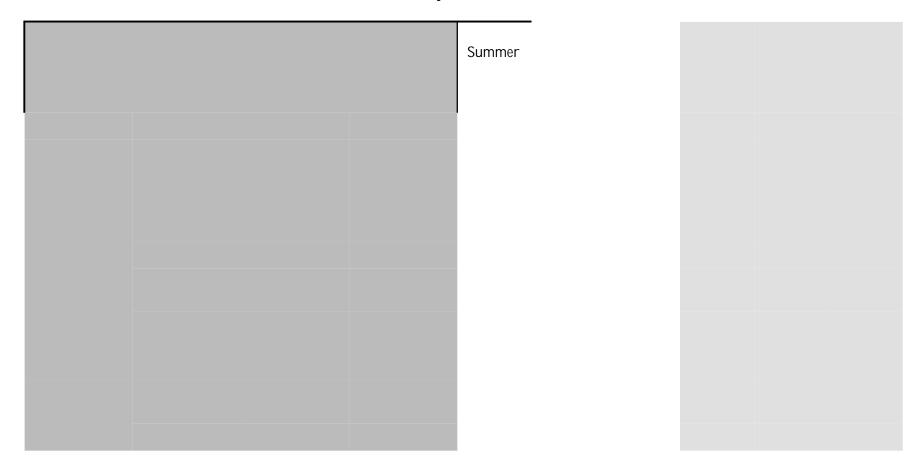

### Enrollment and Credit Hour Report Summer Term As of Final Census Enrollee Type July 11, 2023

|                  | HC and FTE         | Summer<br>2022 HC<br>as of<br>CENSUS | Summer<br>2023 HC<br>as of<br>CENSUS | One<br>Year % Change | Summer<br>2022<br>FTE as<br>of<br>CENSUS | Summer<br>2023<br>FTE as<br>of<br>CENSUS | One<br>Year % Change<br>FTE |
|------------------|--------------------|--------------------------------------|--------------------------------------|----------------------|------------------------------------------|------------------------------------------|-----------------------------|
| Visiting Student | Total              | 0                                    | 1                                    |                      | 0                                        | 0                                        |                             |
|                  | Non-Degree Seeking | 0                                    | 1                                    |                      |                                          |                                          |                             |
| Undergraduate    | Total              | 729                                  | 811                                  | 11.25                | 373                                      | 418                                      |                             |
|                  |                    |                                      |                                      |                      |                                          |                                          |                             |
|                  |                    |                                      |                                      |                      |                                          |                                          |                             |
|                  |                    |                                      |                                      |                      |                                          |                                          |                             |
|                  |                    |                                      |                                      |                      |                                          |                                          |                             |
|                  |                    |                                      |                                      |                      |                                          |                                          |                             |
|                  |                    |                                      |                                      |                      |                                          |                                          |                             |
|                  |                    |                                      |                                      |                      |                                          |                                          |                             |
|                  |                    |                                      |                                      |                      |                                          |                                          |                             |
|                  |                    |                                      |                                      |                      |                                          |                                          |                             |
|                  |                    |                                      |                                      |                      |                                          |                                          |                             |
|                  |                    |                                      |                                      |                      |                                          |                                          |                             |
|                  |                    |                                      |                                      |                      |                                          |                                          |                             |